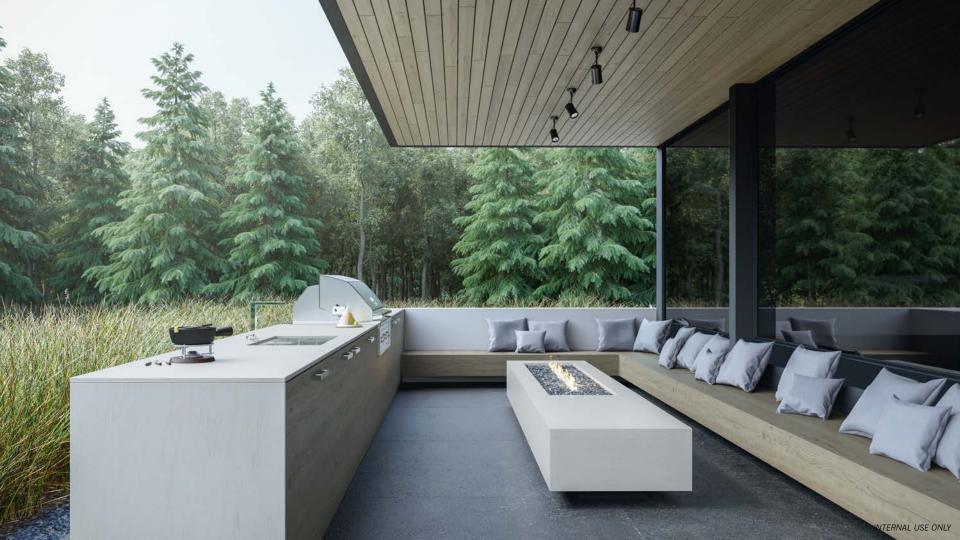

### **KITCHEN**

- Naturally realistic marble veins throughout the whole slab
- Scorch-mark free
- Stain resistance
- Scratch resistance
- UV resistance allowing perfect for outdoor use

### FLOOR/WALL COVERING

- Grand & elegant via big size and high gloss
- Perfect for heavy traffic area
- Minimal maintenance