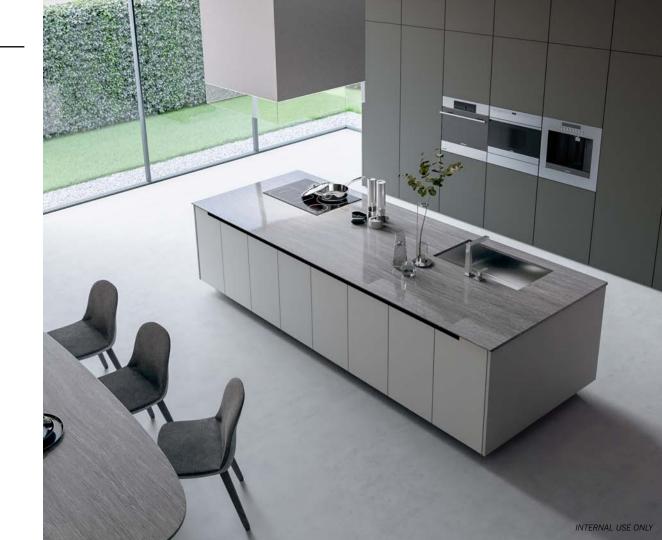

### **KITCHEN**

- Naturally realistic marble veins throughout the whole slab
- Scorch-mark free
- Stain resistance
- Scratch resistance
- UV resistance allowing perfect for outdoor use

### BATHROOM

- Grand & elegant
- Chemical resistance
- Easy clean

### FLOOR/WALL COVERING

- Grand & elegant via big size and high gloss
- Perfect for heavy traffic area
- Minimal maintenance