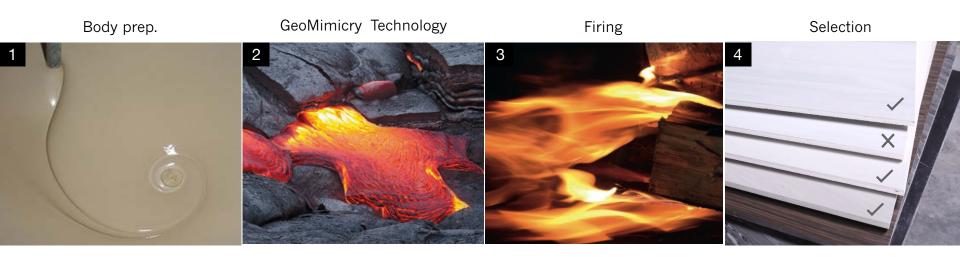

### MANUFACTURING PROCESS

### WHAT IS GEOLUXE®

**GEOLUXE®** is a breakthrough Pyrolithic Stone™ with the noble beauty of natural marble with superior technical performance. It is made from a complex mixture of **100%** *mineral-based materials* through patented GeoMimicry™ forming technology which enables realistic marble-like veins throughout the slab.